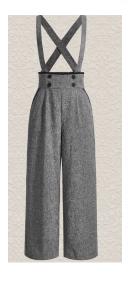

## Miss Victoria / Tuesday 6:00 - Tap 3/3

| Song Title             | I Wanna Be Like You                                                                |
|------------------------|------------------------------------------------------------------------------------|
| Costume Description    | Black long sleeve shirt, Grey Pants                                                |
| Shoes                  | Black tap shoes                                                                    |
| Tights                 | Nude Under                                                                         |
| Hair                   | Low slicked back bun, middle part                                                  |
| Accessories            | Black Hat                                                                          |
| Makeup                 | Foundation, Powder, Blush, Bronzer, Smokey Eye, Fake Lashes, Mascara, Red Lipstick |
| Picture Day            | Tuesday, June 11                                                                   |
| Dress Rehearsal        | Friday, June 14th - 4:00pm at Lanterman Auditorium                                 |
| Recital Show Call Time | Saturday, June 15th - 4:00pm at Lanterman Auditorium                               |
| Recital Performance    | Saturday, June 15th - 5:00pm at Lanterman Auditorium                               |