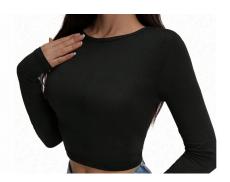

## Miss Victoria / Tuesday 6:00 - Tap 3/3

| Song Title             | I Wanna Be Like You                                                                |
|------------------------|------------------------------------------------------------------------------------|
| Costume Description    | Black long sleeve shirt, Grey Pants                                                |
| Shoes                  | Black tap shoes                                                                    |
| Tights                 | Nude Under                                                                         |
| Hair                   | Low slicked back bun, middle part                                                  |
| Accessories            | Black Hat                                                                          |
| Makeup                 | Foundation, Powder, Blush, Bronzer, Smokey Eye, Fake Lashes, Mascara, Red Lipstick |
| Picture Day            | Tuesday, June 11                                                                   |
| Dress Rehearsal        | Friday, June 14th - 4:00pm at Lanterman Auditorium                                 |
| Recital Show Call Time | Saturday, June 15th - 4:00pm at Lanterman Auditorium                               |
| Recital Performance    | Saturday, June 15th - 5:00pm at Lanterman Auditorium                               |